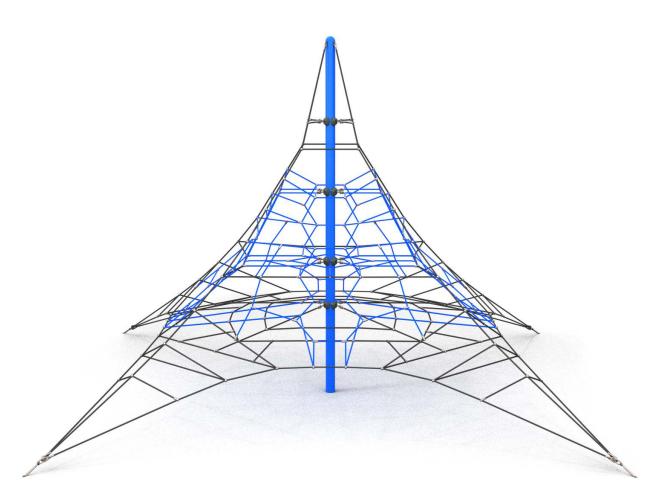

# **ACROBAT**

### INFORMATION ABOUT THE PRODUCT

| Dimensions                                                                                        | 1000 x 1000 cm |
|---------------------------------------------------------------------------------------------------|----------------|
| Safety zone                                                                                       | 1300 x 1300 cm |
| Safety zone area                                                                                  | 100 m²         |
| Overall height                                                                                    | 500 cm         |
| Free fall height                                                                                  | 130 cm         |
| Amount of users                                                                                   | 36             |
| Product complies with EN 1176-1:2017-12                                                           | YES            |
| Availability of spare parts                                                                       | YES            |
| Age range                                                                                         | 3-12           |
| According to EN 1176-1:2017 norm, the product requires applying a safety surface according to the |                |
| product's free fall height.                                                                       |                |