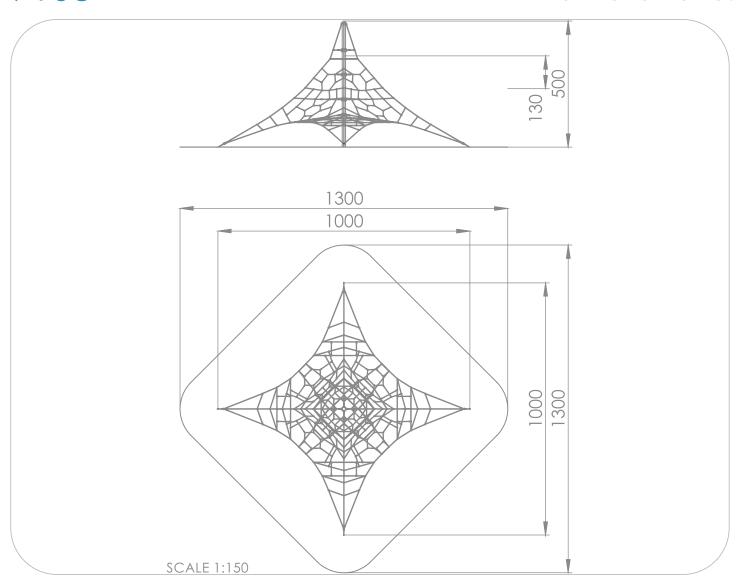

### INFORMATION ABOUT THE PRODUCT

| Dimensions                                                                                        | 1000 x 1000 cm |
|---------------------------------------------------------------------------------------------------|----------------|
| Safety zone                                                                                       | 1300 x 1300 cm |
| Safety zone area                                                                                  | 100 m²         |
| Overall height                                                                                    | 500 cm         |
| Free fall height                                                                                  | 130 cm         |
| Amount of users                                                                                   | 36             |
| Product complies with EN 1176-1:2017-12                                                           | YES            |
| Availability of spare parts                                                                       | YES            |
| Age range                                                                                         | 3-12           |
| According to EN 1176-1:2017 norm, the product requires applying a safety surface according to the |                |
| product's free fall height.                                                                       |                |