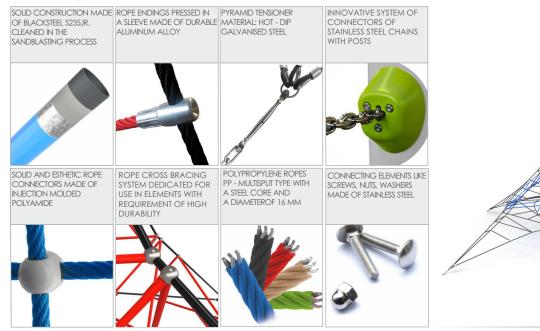

|
| Amount of users                                                                                   | 36             |
| Product complies with EN 1176-1:2017-12                                                           | YES            |
| Availability of spare parts                                                                       | YES            |
| Age range                                                                                         | 3-12           |
| According to EN 1176-1:2017 norm, the product requires applying a safety surface according to the |                |
| product's free fall height.                                                                       |                |







9108

## **ACROBAT**

#### INFORMATION FOR ARCHITECTS



### MATERIALS: