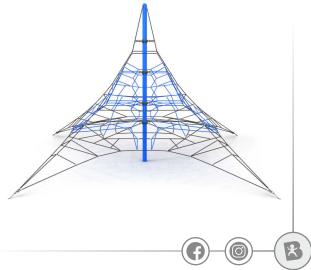

9108

# **ACROBAT**

### INFORMATION ABOUT THE PRODUCT

| Dimensions                                                                                        | 1000 x 1000 cm |
|---------------------------------------------------------------------------------------------------|----------------|
| Safety zone                                                                                       | 1300 x 1300 cm |
| Safety zone area                                                                                  | 100 m²         |
| Overall height                                                                                    | 500 cm         |
| Free fall height                                                                                  | 130 cm         |
| Amount of users                                                                                   | 36             |
| Product complies with EN 1176-1:2017-12                                                           | YES            |
| Availability of spare parts                                                                       | YES            |
| Age range                                                                                         | 3-12           |
| According to EN 1176-1:2017 norm, the product requires applying a safety surface according to the |                |
| product's free fall height.                                                                       |                |